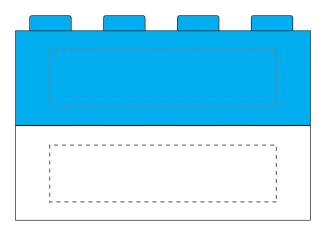

## **PANTONE REFERENCE(S)**

ARTWORK SCALE 100% Max print area: 60mm x 15mm

Product Image for visualisation - colours may vary

The dashed line is to demonstrate print area and will not appear on your printed item